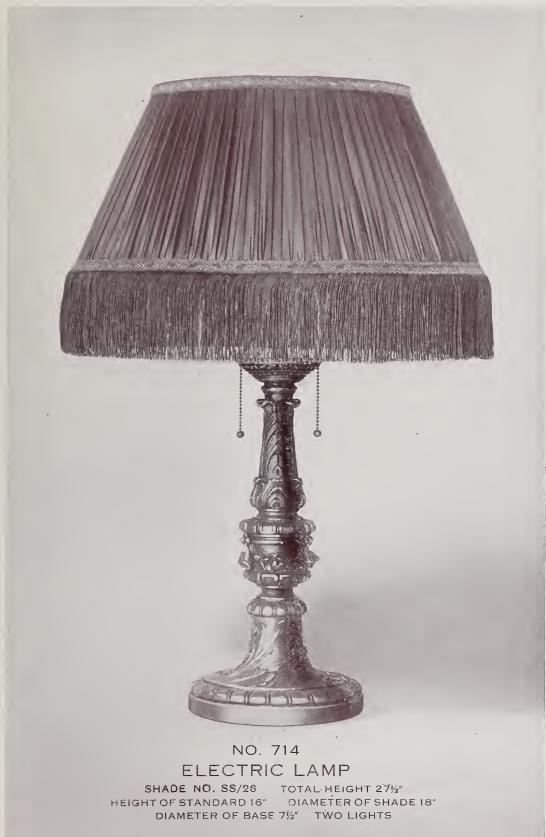

### BRONZE

Price with Shade \$14.00

Price without Shade \$8.00

NO. 710 ELECTRIC LAMP SHADE NO. SS/24 TOTAL HEIGHT 20" HEIGHT OF STANDARD 12" DIAMETER OF SHADE 14" DIAMETER OF BASE 6' ONE LIGHT NO. 710 NO. 709 ELECTRIC LAMP SHADE NO. SS/22 TOTAL HEIGHT 191/2" HEIGHT OF STANDARD 12" DIAMETER OF SHADE 14" DIAMETER OF BASE 6" ONE LIGHT NO. 709